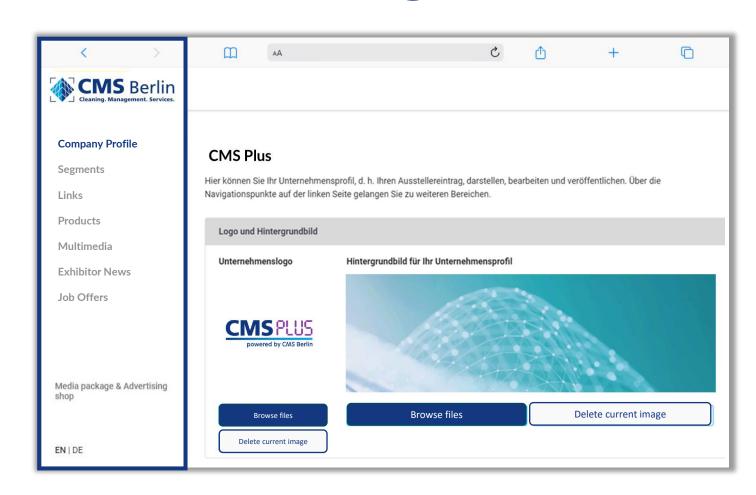

#### Start page:

- You can design your main entry on the start page:
- 1. Logo & background image
- 2. Basic data & company description
- 3. Social-Media accounts

#### Tips for the start page:

- The background image must be uploaded in different sizes for the web and app view so that it looks good on all screens.
- We generally recommend using a wallpaper or mood image as the background image and advise against using an image with text.