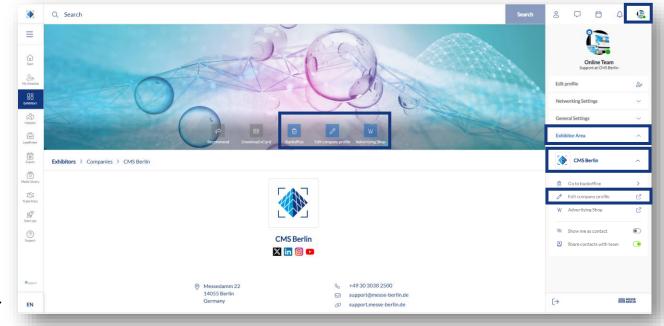

### Access to the exhibitor area & Content Manager

The main contact who was specified during stand registration in the exhibitor portal will be granted access to the exhibitor area on the event platform.

#### How to access the Content Manager :

- **Register on the <u>CMS Plus</u>** with the e-mail address of the main contact from the stand registration.
- Edit your personal profile and save it. Then click on "Settings" in the top right-hand corner.
- **Open the "Exhibitor area" tab.** You can also access the back office and content manager via your company profile.
- Click on "Edit company profile", to open your Content Manager in a new tab. Here you can edit your company data.

*Note*: From the exhibitor area you can also access the back office, where you can view visitor requests and invite other team members.