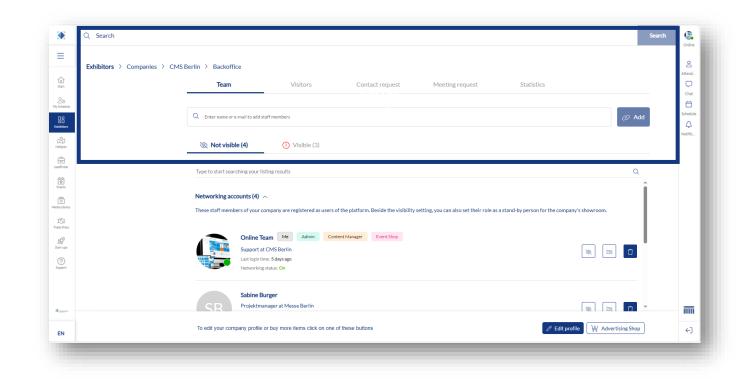

### Backoffice

#### Exhibitor area, Go to backoffice and visibility of team members:

- In addition to access to the Content Manager, you will also find access "To the back office" and the option to show your personal profile as a contact for your company in the exhibitor area.
- In the back office, you have the option of entering additional company employees as contact persons for the company. (See page 13)

#### Add contact person via the backoffice:

Start by inviting your team members to create a networking profile on the platform.

- 1. Search for the names of your team members under the "Team" tab using the search bar.
- 2. Select the person and click on "Add".
- 3. The person then appears in the company profile as a contact person for your company and can get in touch with other participants and make appointments for the trade fair.

#### **Further functions:**

- In the back office, you can see who has clicked on your company profile under the "Visitors" tab.
- Under the tab "Contact request" and "Appointment request" you can view requests from visitors or companies who would like to get in touch with you.