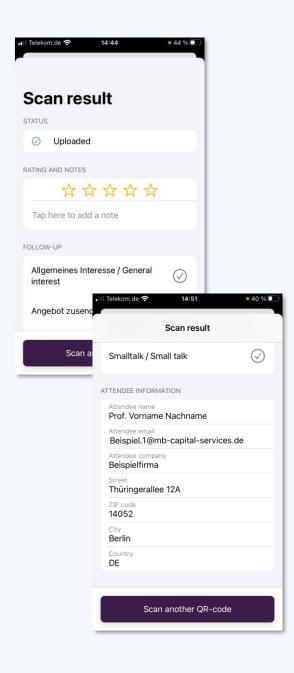

## **Qualify lead**

- After the scan you can rate how interesting the contact is for you on a scale of 1-5 stars.
- You can enter individual notes about your contact in the designated field.
- Additionally you can add one or more tags e.g.:
  - Follow Up Termin / Follow-up appointment
  - Allgemeines Interesse / General interest
  - Informationen zu Produkten / Information on products
  - Potenzieller Käufer/Einkäufer / Potential buyer
  - Potenzieller Partner/ Potential partner
  - Potenzieller Anbieter/Lieferant / Potential contractor/supplier
  - Angebot zusenden / Send offer
  - Bestellung / Order
  - Geschäftsabschluss / Transaction
  - Smalltalk / Small talk
  - Kontaktpflege / Customer care
- The contact information appears below the tags.
- Your entries will be saved automatically.
- If your device is offline, your leads will be temporarily stored locally until an upload is performed.