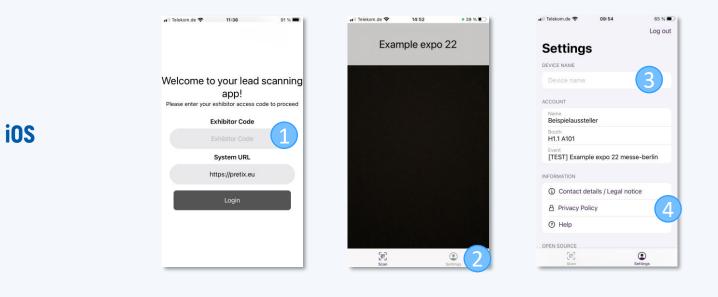

## Configuration

- Start the lead scanning app.
- You can leave the system URL at https://pretix.eu
- Enter your exhibitor access code in the "Access code" field. (1)
- In the settings menu you can set a device name. (2+3)
- Underneath you will find additional information,
   e.g. Terms of service and Privacy policy (4)