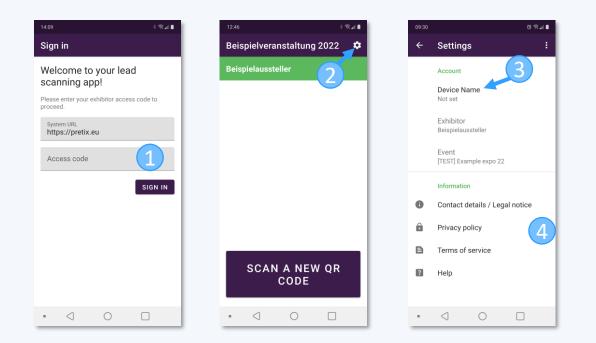

## Configuration

- Start the lead scanning app.
- You can leave the system URL at https://pretix.eu
- Enter your exhibitor access code in the "Access code" field. (1)
- In the settings menu you can set a device name. (2+3)
- Underneath you will find additional information,
   e.g. Terms of service and Privacy policy (4)