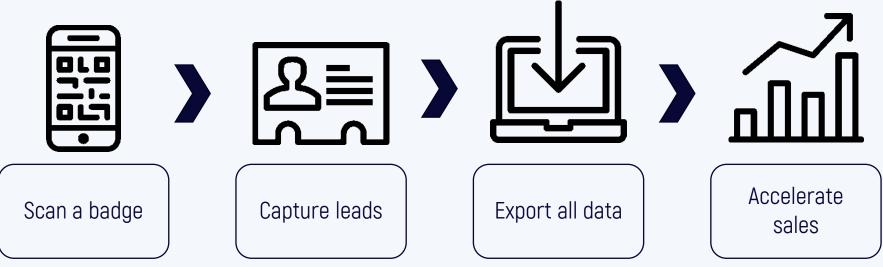

#### The advanced way to capture visitor leads

- Do not waste any more time using business cards and hand-written notes
- Use **any number of your own Smartphones & Tablets** to collect your visitor's contact information
- All information is immediately available online
- Start processing your data right away and benefit from high-quality contact data