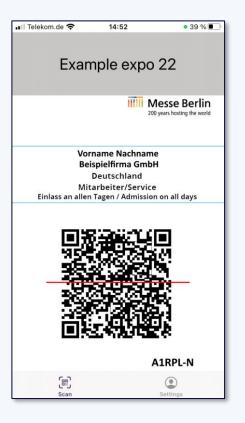

## Scanning

### **IIII** Capital Services

- In the Android app, tap the "Scan new QR code" button. In the iOS app, the scanner starts automatically after you launch the app.
- Point the camera at the QR code of the person's badge whose data you want to collect.
- You will receive the following data:
  - Company/Organization (if available)
  - Salutation, first name & last name
  - Address and e-mail address